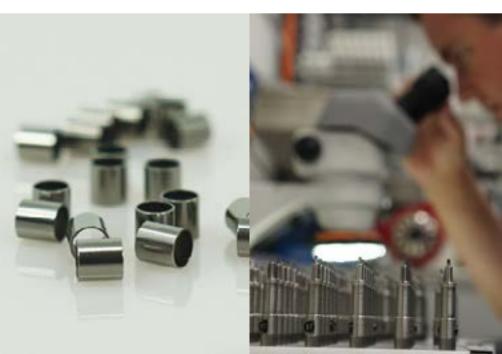

## Precision microcomponents and micromachining technical sheet

| Product                                            | Materials                                                                                   | Specifications                                                    | Features                                                                                                            |
|----------------------------------------------------|---------------------------------------------------------------------------------------------|-------------------------------------------------------------------|---------------------------------------------------------------------------------------------------------------------|
| Cut tubing                                         | Pt alloys, Au alloys,<br>Pd alloys, Ta alloys,<br>customizable compositions                 | OD: 0.22mm and above ID: 0.15mm and above Wall thickness: 0.025mm | We can do secondary<br>machining operations on cut<br>tubes - Notches, slits, edge<br>conditioning/                 |
| Precious metal spherical powders                   | Pt alloys, Au alloys,<br>Ta alloys                                                          | Can provide in sizes as small as 20 microns                       | Optimal size uniformity                                                                                             |
| Sheet                                              | Pt- alloys, Au- alloys                                                                      | Thickness: 0.0125mm<br>and above<br>Width up to 26 inches         | Manufactured to customer<br>specifications in EDM and Laser<br>machining methods                                    |
| Component parts                                    | Pt- alloys, Pt- substitution<br>alloys, Pd alloys, Nitinol and<br>other specialty materials | All specs customizable as per customers' requirements and designs | Conductive, anti-bacterial and anti-microbial properties                                                            |
| Medical wire, fine<br>wire, machining<br>rod stock | Pt- alloys, Pd alloys, Pt/8W,<br>Pt/10Ni, Pt/10Ir etc.                                      | Diameters 25microns and above                                     | Tighter tolerances achievable,<br>different spooling options<br>available and temper/heat<br>treatments can be done |