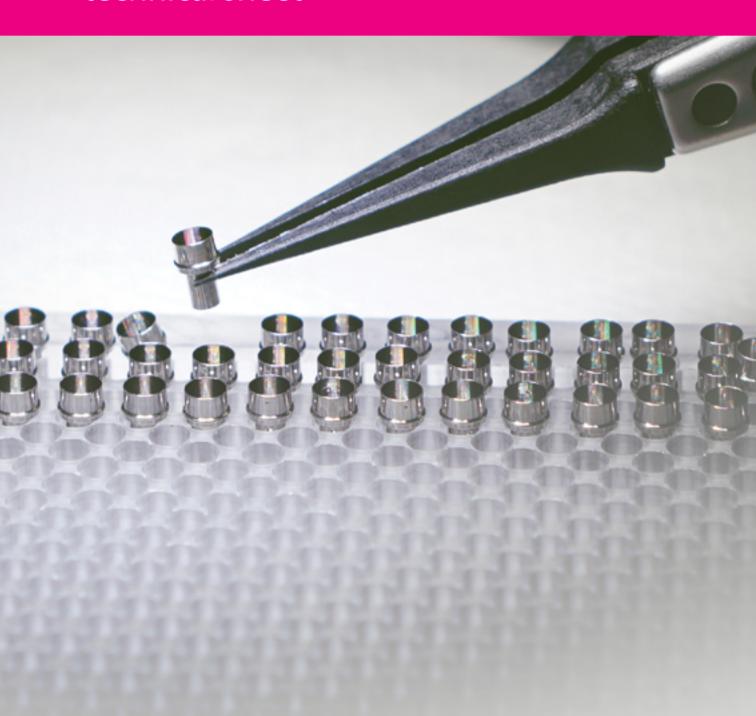

## Precision microcomponents and micromachining technical sheet

| Product                                            | Materials                                                                                   | Specifications                                                    | Features                                                                                                            |
|----------------------------------------------------|---------------------------------------------------------------------------------------------|-------------------------------------------------------------------|---------------------------------------------------------------------------------------------------------------------|
| Cut tubing                                         | Pt alloys, Au alloys,<br>Pd alloys, Ta alloys,<br>customizable compositions                 | OD: 0.22mm and above ID: 0.15mm and above Wall thickness: 0.025mm | We can do secondary<br>machining operations on cut<br>tubes - Notches, slits, edge<br>conditioning/                 |
| Precious metal spherical powders                   | Pt alloys, Au alloys,<br>Ta alloys                                                          | Can provide in sizes as small as 20 microns                       | Optimal size uniformity                                                                                             |
| Sheet                                              | Pt- alloys, Au- alloys                                                                      | Thickness: 0.0125mm<br>and above<br>Width up to 26 inches         | Manufactured to customer<br>specifications in EDM and Laser<br>machining methods                                    |
| Component parts                                    | Pt- alloys, Pt- substitution<br>alloys, Pd alloys, Nitinol and<br>other specialty materials | All specs customizable as per customers' requirements and designs | Conductive, anti-bacterial and anti-microbial properties                                                            |
| Medical wire, fine<br>wire, machining<br>rod stock | Pt- alloys, Pd alloys, Pt/8W,<br>Pt/10Ni, Pt/10Ir etc.                                      | Diameters 25microns and above                                     | Tighter tolerances achievable,<br>different spooling options<br>available and temper/heat<br>treatments can be done |